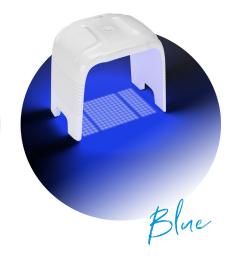

ontrol Technology**

Utilizes a stable adjustment valve to deliver equal distribution of all solutions being applied during all treatment circumstances.

#### Simultaneous Use with LED Light

Operator is able to treat two patients simultaneously.

# VACUUM ASSISTED MF(MICRO-FOCUSED) NEEDLE



## **User-friendly Smart Auto Reaction**

The Smart Auto Reaction Interface detects and enables automatic recognition of all activated hand-pieces.

## **Higher Suction Power**

Equipped with dual motor heads to produce better treatment results.

\*2.5 times stronger suction power than previous version.

## **LIGHTPURE** LED COLOR THERAPY

#### 625nm

Cell activity
Skin firming anti-aging efficacy

#### 520nm

Balance the water and oil

#### 465nm

Inflammation
Bactericidal and anti-inflammatory







## **AQUASOLUTION**



## PEEL+

The first step of treatment is the process of non-irritating skin scaling which facilitates accelerated exfoliation, the removal of dead skin cells and other impurities.



## SEBO+

The second step of treatment is for sebum dissolution, treatment of blackheads, and effective pore control. This assists the skin to balance between oily and moisture textures.



#### **REJUVE+**

The final step of treatment promotes skin elasticity by inducing collagen and elastin regeneration and improving the inhibition of moisture loss by improving water retention.



## **CLEANSYS**

To provide a convenient cleaning agent specifically made for the needs of the system, CLEANSYS assists in easy maintenance procedures for the AQUAPURE.

## **CLINICAL CASES**





## **OPTI