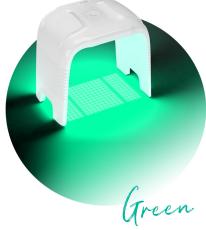

Control Technology**

Utilizes a stable adjustment valve to deliver equal distribution of all solutions being applied during all treatment circumstances.

#### Simultaneous Use with LED Light

Operator is able to treat two patients simultaneously.

# VACUUM ASSISTED MF(MICRO-FOCUSED) NEEDLE



## **User-friendly Smart Auto Reaction**

The Smart Auto Reaction Interface detects and enables automatic recognition of all activated hand-pieces.

## **Higher Suction Power**

Equipped with dual motor heads to produce better treatment results.

\*2.5 times stronger suction power than previous version.

## **LIGHTPURE** LED COLOR THERAPY

#### 625nm

Cell activity
Skin firming anti-aging efficacy

#### 520nm

Balance the water and oil

#### 465nm

Inflammation
Bactericidal and anti-inflammatory







## **AQUASOLUTION**



## PEEL+

The first step of treatment is the process of non-irritating skin scaling which facilitates accelerated exfoliation, the removal of dead skin cells and other impurities.



## SEBO+

The second step of treatment is for sebum dissolution, treatment of blackheads, and effective pore control. This assists the skin to balance between oily and moisture textures.



#### **REJUVE+**

The final step of treatment promotes skin elasticity by inducing collagen and elastin regeneration and improving the inhibition of moisture loss by improving water retention.



## **CLEANSYS**

To provide a convenient cleaning agent specifically made for the needs of the system, CLEANSYS assists in easy maintenance procedures for the AQUAPURE.

## **CLINICAL CASES**





## **OP