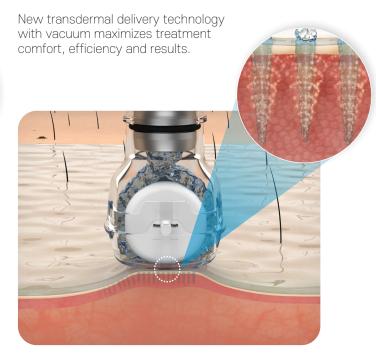

# VACUUM ASSISTED MF(MICRO-FOCUSED) NEEDLE

## **Higher Suction Power**

Equipped with dual motor heads to produce better treatment results.

\*2.5 times stronger suction power than previous version.