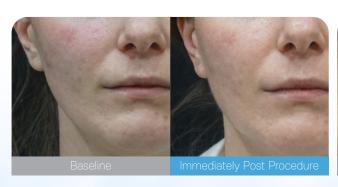

mmatory







## **AQUASOLUTION**



## PEEL+

The first step of treatment is the process of non-irritating skin scaling which facilitates accelerated exfoliation, the removal of dead skin cells and other impurities.



## SEBO+

The second step of treatment is for sebum dissolution, treatment of blackheads, and effective pore control. This assists the skin to balance between oily and moisture textures.



#### **REJUVE+**

The final step of treatment promotes skin elasticity by inducing collagen and elastin regeneration and improving the inhibition of moisture loss by improving water retention.



## **CLEANSYS**

To provide a convenient cleaning agent specifically made for the needs of the system, CLEANSYS assists in easy maintenance procedures for the AQUAPURE.

## **CLINICAL CASES**





## **OPTIMIZED APPLICATORS**









Micro Needle

Diamond Peel

Aqua Peel

**LED Light** Therapy

## **AQUAPUREII FUNCTIONS INCLUDE**

Skin Rejuvenation **Deep Exfoliation & Extraction Skin Texture** 

Transdermal Delivery

Skin Whitening Skin Boost Acne & Anti-Bacteria Skin Relaxation

## **SYSTEM SPECIFICATIONS**

| Input Voltage | 100~240V, 50/60Hz         |
|---------------|---------------------------|
| Panel         | Touch panel               |
| Dimension     | 365 x 523 x 460mm (WxDxH) |
| Weight        | 14kg                      |