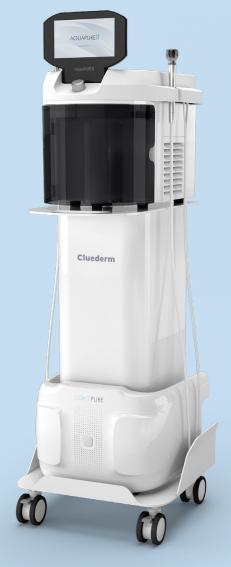

Cluederm<sup>™</sup>

## **SYSTEM SPECIFICATIONS**

| Input Voltage | 100~240V, 50/60Hz         |
|---------------|---------------------------|
| Panel         | Touch panel               |
| Dimension     | 365 x 523 x 460mm (WxDxH) |
| Weight        | 14kg                      |