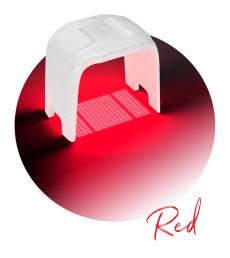

on Control Technology**

Utilizes a stable adjustment valve to deliver equal distribution of all solutions being applied during all treatment circumstances.

#### Simultaneous Use with LED Light

Operator is able to treat two patients simultaneously.

# VACUUM ASSISTED MF(MICRO-FOCUSED) NEEDLE



## **User-friendly Smart Auto Reaction**

The Smart Auto Reaction Interface detects and enables automatic recognition of all activated hand-pieces.

## **Higher Suction Power**

Equipped with dual motor heads to produce better treatment results.

\*2.5 times stronger suction power than previous version.

## **LIGHTPURE** LED COLOR THERAPY

#### 625nm

Cell activity
Skin firming anti-aging efficacy

#### 520nm

Balance the water and oil

#### 465nm

Inflammation
Bactericidal and anti-inflammatory







## **AQUASOLUTION**



## PEEL+

The first step of treatment is the process of non-irritating skin scaling which facilitates accelerated exfoliation, the removal of dead skin cells and other impurities.



## SEBO+

The second step of treatment is for sebum dissolution, treatment of blackheads, and effective pore control. This assists the skin to balance between oily and moisture textures.



#### **REJUVE+**

The final step of treatment promotes skin elasticity by inducing collagen and elastin regeneration and improving the inhibition of moisture loss by improving water retention.



## **CLEANSYS**

To provide a convenient cleaning agent specifically made for the needs of the system, CLEANSYS assists in easy maintenance procedures for the AQUAPURE.

## **CLINICAL CASES**





## **