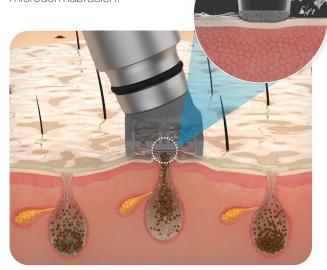

## DEEP EXFOLIATION BY AD PEEL TECHNOLOGY

AD Peel Technology produces channels on the skin to enhance delivery of solutions for maximizing the effects of microdermabrasion.

## New Upgraded AD Peel Technology

Advanced concept of AD(Aqua+Diamond) peel technology improves skin exfoliation and extraction in a shorter time, thus reducing treatment time.